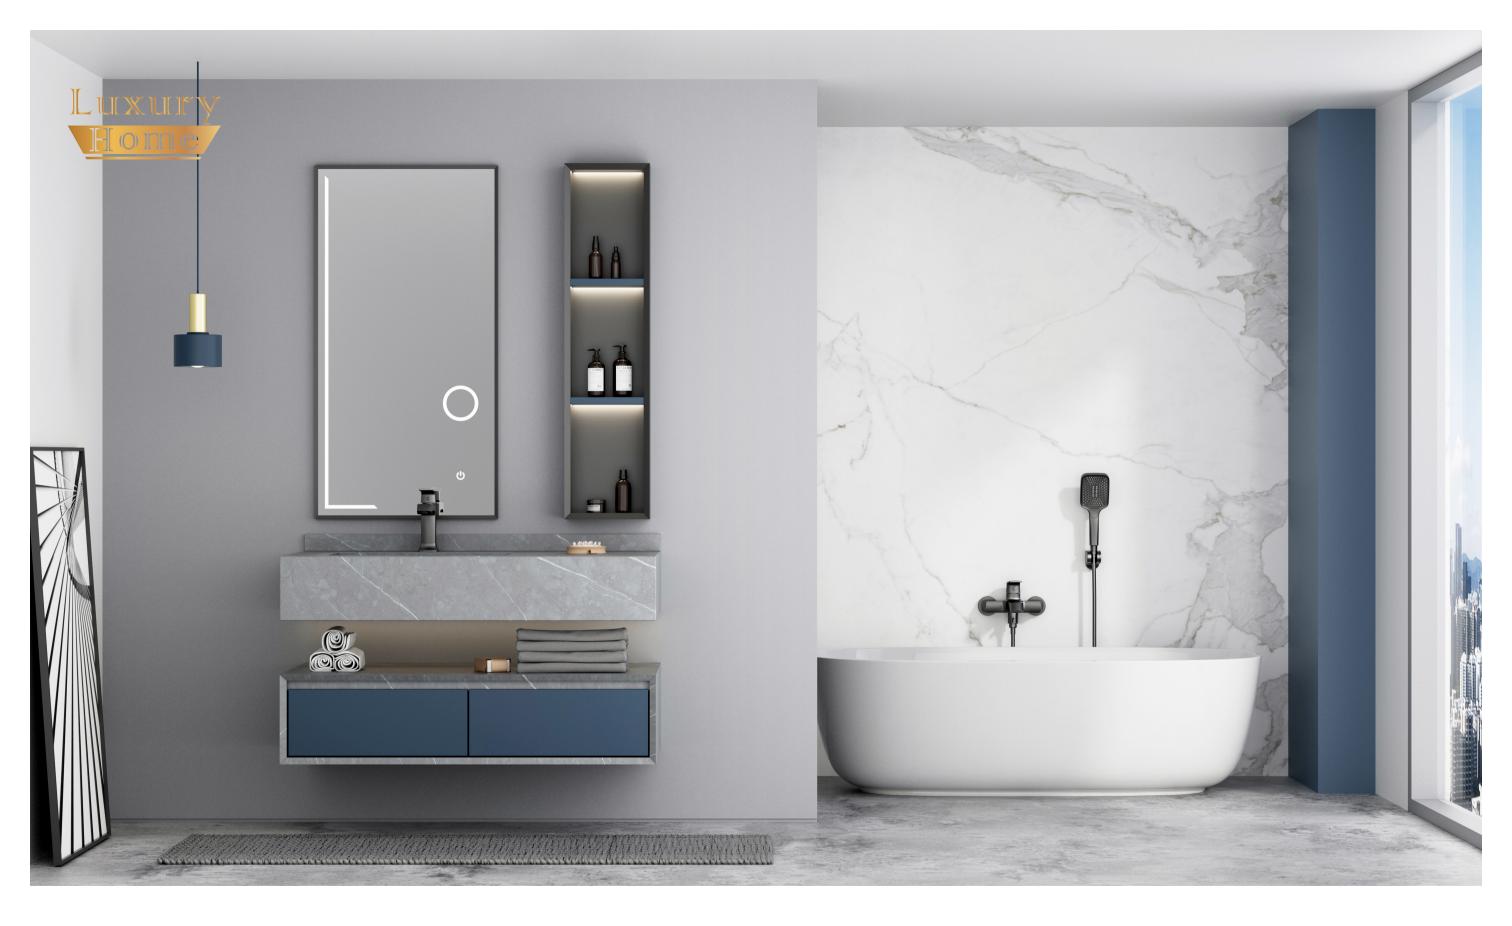

# Nireus Series

Its design is simple and elegant, and the proper design becomes the finishing touch of the bathroom, which can accompany you to spend every good time in the bathroom for a long time. Each product is subject to strict quality control to ensure that the product is flawless.

## Nireus Series

**Basin Mixer** 

NO.B083 01 45 1 Gun black finish Solid brass construction

**Exposed Shower Mixer** NO.SO083 11 45 1 Gun black finish Solid brass construction