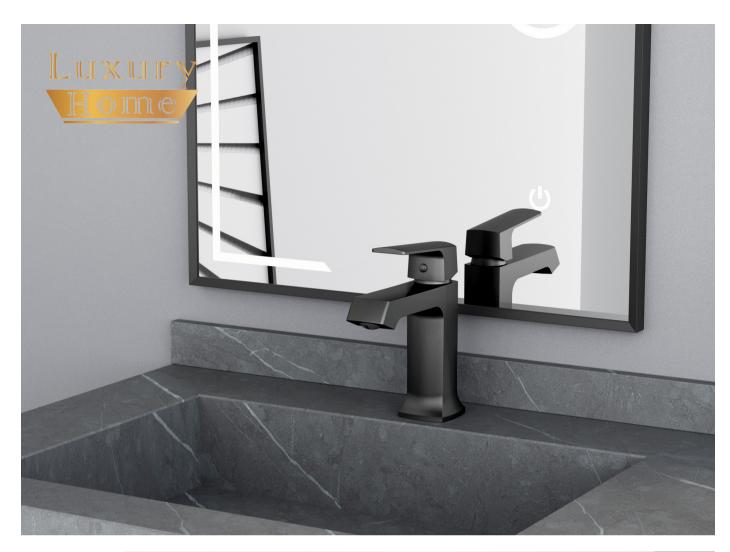

## Nireus Series

**Basin Mixer** 

NO.B083 01 45 1 Gun black finish Solid brass construction

**Exposed Shower Mixer** NO.SO083 11 45 1 Gun black finish Solid brass construction

### Vessel Basin Mixer NO.B083 02 45 1 Gun black finish

Solid brass construction