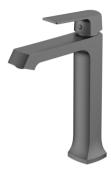

### Vessel Basin Mixer NO.B083 02 45 1 Gun black finish

Solid brass construction