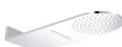

#### MODEL NO. **H123 02 01 1**

- Rainfall & Waterfall Shower head Brass material

**FEATURES** 

- Chrome finish
- Size: 600\*250\*10mm