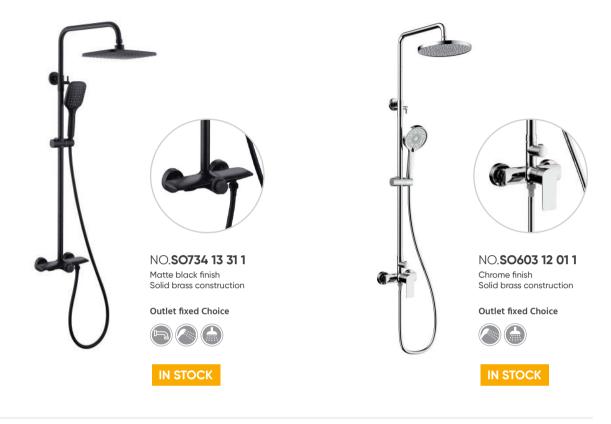

+

24

Hot and cold + Shower Sets

In the design of the shower sets, we pay attention to every detail and pursue perfect quality. Each product is subject to strict quality control to ensure that the product is flawless.

NO.**SO708 13 43 1** Brushed gold finish Solid brass construction