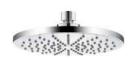

#### **FEATURES**

- Rainfall Shower head
- ABS material
- Chrome finish
- Size: 9"

#### **Shower Heads**