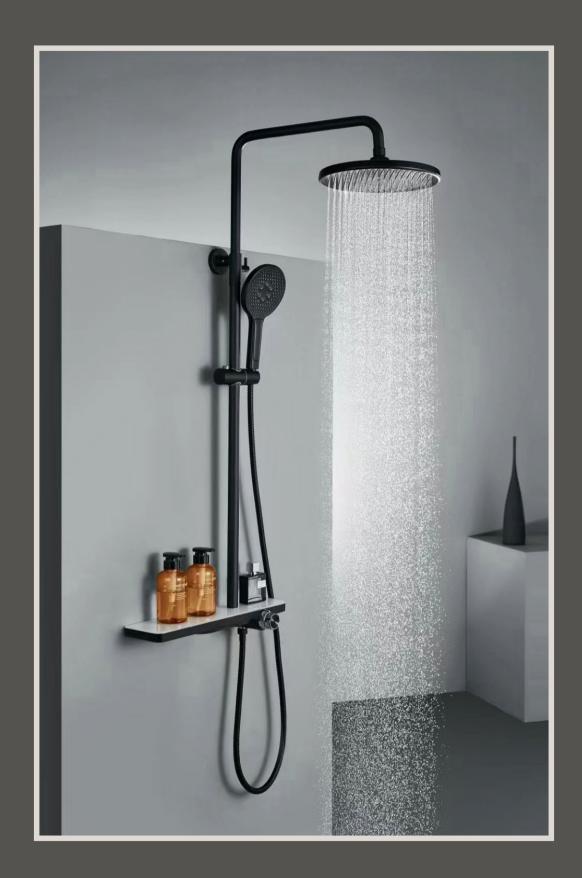

# SHOWER Its design is simple an finishing touch of the strime in the bathroom

Its design is simple and elegant, and the proper design becomes the finishing touch of the bathroom, which can accompany you to spend every good time in the bathroom for a long time.

# SHOWER SETS

Its design is simple and elegant, and the proper design becomes the finishing touch of the bathroom, which can accompany you to spend every good time in the bathroom for a long time.

Hand Shower

# Hot and cold Shower Sets

Its design is simple and elegant, and the proper design becomes the finishing touch of the bathroom, which can accompany you to spend every good time in the bathroom for a long time.