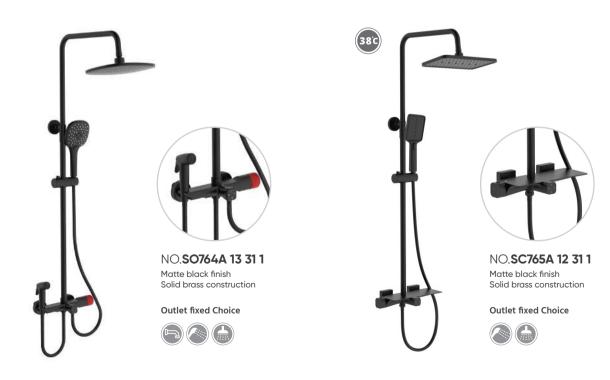

esh and alluring visual experience.

+



# SHOWER SETS

### Three Functions



In the design of the shower sets, we pay attention to every detail and pursue perfect quality. Each product is subject to strict quality control to ensure that the product is flawless.

+

24



Hot and cold + Shower Sets



In the design of the shower sets, we pay attention to every detail and pursue perfect quality. Each product is subject to strict quality control to ensure that the product is flawless.



NO.**SO708 13 43 1** Brushed gold finish Solid brass construction











### Shower sets

Luxury



In the design of the shower sets, we pay attention to every detail and pursue perfect quality. Each product is subject to strict quality control to ensure that the product is flawless.

Shower Sets







Luxury



















#### MODEL NO. **H278 01 01 6**



#### **FEATURES**

- Rainfall Shower head
- ABS material
- Chrome finish
- Size: 9"

#### MODEL NO. **H277 02 06 6**



#### **FEATURES**

- Rainfall & Waterfall Shower head
- ABS material
- Matte black finish
- Size: 9"

#### MODEL NO. **H279 01 01 6**



#### **FEATURES**

- Rainfall Shower head
- ABS material
- Chrome finish
- Size: 9"

#### MODEL NO. **H311 01 59 6**



#### **FEATURES**

- Rainfall Shower head
- ABS material
- Matte black finish
- Size: 13"

#### MODEL NO. **H315 01 01 6**



#### **FEATURES**

- Rainfall Shower head
- ABS material
- Chrome finish
- Size: 14"

#### MODEL NO. **H280 02 06 6**



#### **FEATURES**

- Rainfall Shower head
- ABS material
- Matte black finish
- Size: 9"

#### **Shower Heads**