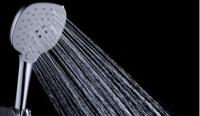

### Hand Showers

### Luxury

ABS material Chrome finish NO. EF252 02 01 6

Single Function hand shower

Brass material Chrome finish NO. EF225 02 011

Single Function hand shower

Brass material Chrome finish NO. EF224 02 01 1

Three Function hand shower ABS material

HAND SHOWERS

**RAINFALL** smooth shower

**WIDE MASSAGE** high pressure rinsing

Three Function hand shower ABS material

Chrome finish NO. EF555 02 01 6

Three Function hand shower ABS material NO. EF287 02 01 6