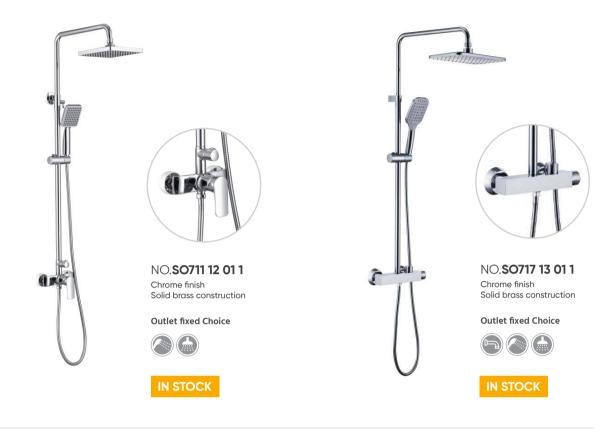

fresh and alluring visual experience.

+



# SHOWER SETS

### Three Functions



In the design of the shower sets, we pay attention to every detail and pursue perfect quality. Each product is subject to strict quality control to ensure that the product is flawless.

+

24



Hot and cold + Shower Sets



In the design of the shower sets, we pay attention to every detail and pursue perfect quality. Each product is subject to strict quality control to ensure that the product is flawless.



NO.**SO708 13 43 1** Brushed gold finish Solid brass construction











### Shower sets

Luxury



In the design of the shower sets, we pay attention to every detail and pursue perfect quality. Each product is subject to strict quality control to ensure that the product is flawless.

Shower Sets







Luxury



















#### MODEL NO. **H278 01 01 6**



#### **FEATURES**

- Rainfall Shower head
- ABS material
- Chrome finish
- Size: 9"

#### MODEL NO. **H277 02 06 6**



#### **FEATURES**

- Rainfall & Waterfall Shower head
- ABS material
- Matte black finish
- Size: 9"

#### MODEL NO. **H279 01 01 6**



#### **FEATURES**

- Rainfall Shower head
- ABS material
- Chrome finish
- Size: 9"

#### MODEL NO. **H311 01 59 6**



#### **FEATURES**

- Rainfall Shower head
- ABS material
- Matte black finish
- Size: 13"

#### MODEL NO. **H315 01 01 6**



#### **FEATURES**

- Rainfall Shower head
- ABS material
- Chrome finish
- Size: 14"

#### MODEL NO. **H280 02 06 6**



#### **FEATURES**

- Rainfall Shower head
- ABS material
- Matte black finish
- Size: 9"

#### **Shower Heads**