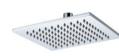

#### **FEATURES**

- Rainfall & Waterfall Shower head
- ABS material
- Matte black finish
- Size: 9"

#### **FEATURES**

- Rainfall Shower head
- ABS material
- Matte black finish
- Size: 9"