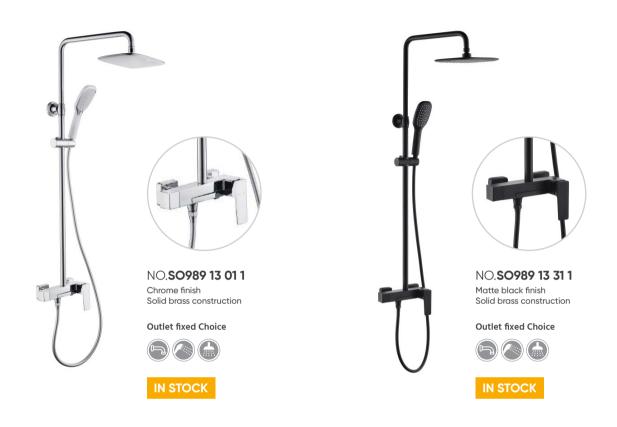

+

24

Hot and cold + Shower Sets

In the design of the shower sets, we pay attention to every detail and pursue perfect quality. Each product is subject to strict quality control to ensure that the product is flawless.

NO.**SO708 13 43 1** Brushed gold finish Solid brass construction