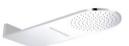

#### MODEL NO. **H123 02 01 1**

- Rainfall & Waterfall Shower head Brass material

**FEATURES** 

- Chrome finish
- Size: 600\*250\*10mm