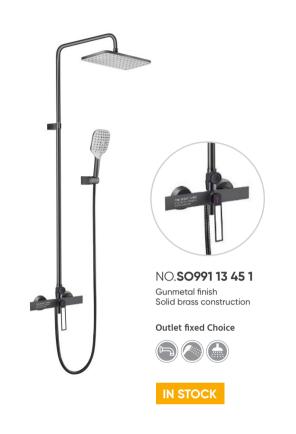

ring visual experience.

+



# SHOWER SETS

### Three Functions



In the design of the shower sets, we pay attention to every detail and pursue perfect quality. Each product is subject to strict quality control to ensure that the product is flawless.

+

24



Hot and cold + Shower Sets



In the design of the shower sets, we pay attention to every detail and pursue perfect quality. Each product is subject to strict quality control to ensure that the product is flawless.



NO.**SO708 13 43 1** Brushed gold finish Solid brass construction











### Shower sets

Luxury



In the design of the shower sets, we pay attention to every detail and pursue perfect quality. Each product is subject to strict quality control to ensure that the product is flawless.

Shower Sets







Luxury



















#### MODEL NO. **H278 01 01 6**



#### **FEATURES**

- Rainfall Shower head
- ABS material
- Chrome finish
- Size: 9"

#### MODEL NO. **H277 02 06 6**



#### **FEATURES**

- Rainfall & Waterfall Shower head
- ABS material
- Matte black finish
- Size: 9"

#### MODEL NO. **H279 01 01 6**



#### **FEATURES**

- Rainfall Shower head
- ABS material
- Chrome finish
- Size: 9"

#### MODEL NO. **H311 01 59 6**



#### **FEATURES**

- Rainfall Shower head
- ABS material
- Matte black finish
- Size: 13"

#### MODEL NO. **H315 01 01 6**



#### **FEATURES**

- Rainfall Shower head
- ABS material
- Chrome finish
- Size: 14"

#### MODEL NO. **H280 02 06 6**



#### **FEATURES**

- Rainfall Shower head
- ABS material
- Matte black finish
- Size: 9"

#### **Shower Heads**



#### MODEL