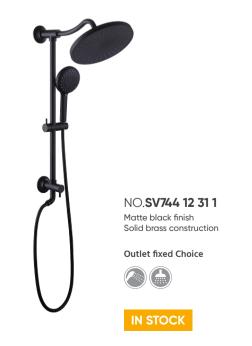

experience.

+



# SHOWER SETS

### Three Functions



In the design of the shower sets, we pay attention to every detail and pursue perfect quality. Each product is subject to strict quality control to ensure that the product is flawless.

+

24



Hot and cold + Shower Sets



In the design of the shower sets, we pay attention to every detail and pursue perfect quality. Each product is subject to strict quality control to ensure that the product is flawless.



NO.**SO708 13 43 1** Brushed gold finish Solid brass construction











### Shower sets

Luxury



In the design of the shower sets, we pay attention to every detail and pursue perfect quality. Each product is subject to strict quality control to ensure that the product is flawless.

Shower Sets







Luxury



















#### MODEL NO. **H278 01 01 6**



#### **FEATURES**

- Rainfall Shower head
- ABS material
- Chrome finish
- Size: 9"

#### MODEL NO. **H277 02 06 6**



#### **FEATURES**

- Rainfall & Waterfall Shower head
- ABS material
- Matte black finish
- Size: 9"

#### MODEL NO. **H279 01 01 6**



#### **FEATURES**

- Rainfall Shower head
- ABS material
- Chrome finish
- Size: 9"

#### MODEL NO. **H311 01 59 6**



#### **FEATURES**

- Rainfall Shower head
- ABS material
- Matte black finish
- Size: 13"

#### MODEL NO. **H315 01 01 6**



#### **FEATURES**

- Rainfall Shower head
- ABS material
- Chrome finish
- Size: 14"

#### MODEL NO. **H280 02 06 6**



#### **FEATURES**

- Rainfall Shower head
- ABS material
- Matte black finish
- Size: 9"

#### **Shower Heads**



#### MODEL NO. **H302