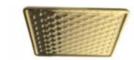

NO.**SO708 13 43 1** Brushed gold finish Solid brass construction

#### MODEL NO. **H313 01 43 2**

#### **FEATURES**

- Rainfall Shower head
- 304 Stainless steel material
- Brushed gold finish

#### • Size: 10"