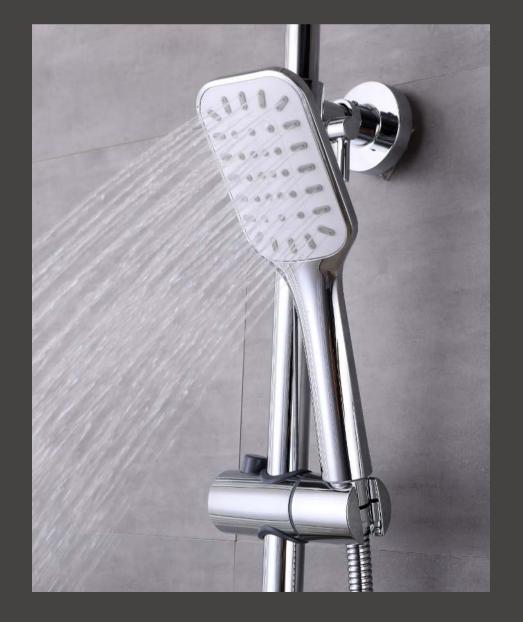

# SHOWER SETS

Its design is simple and elegant, and the proper design becomes the finishing touch of the bathroom, which can accompany you to spend every good time in the bathroom for a long time.

Hand Shower

### Hand Showers