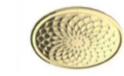

**

- Rainfall Shower head
- Solid brass construction
- Chrome finish
- Size: 6" / 8" / 10" / 12" / 16" and so on

#### MODEL NO. **H132 01 01 1**



#### **FEATURES**

- Rainfall Shower head • Solid brass construction
- Chrome finish
- Size: 6" / 8" / 10" / 12" / 16" and so on

#### MODEL NO. **H122 01 01 2**



#### **FEATURES**

- Rainfall Shower head • 304 Stainless steel material
- Chrome finish
- Size: 6" / 8" / 10" / 12" / 16" and so on



#### MODEL NO. **H121 02 01 2**

#### **FEATURES**

- Rainfall Shower head • 304 Stainless steel material
- Chrome finish
- Size: 6" / 8" / 10" / 12" / 16" and so on

#### MODEL NO. **H313 01 43 2**



#### **FEATURES**

- Rainfall Shower head
- 304 Stainless steel material
- Brushed gold finish

#### • Size: 10"

#### MODEL NO. **H314 02 43 2**



#### **FEATURES**

- Rainfall Shower head
- 304 Stainless steel material Brushed gold finish
- Size: 10"

31 **32** 

### Hand Showers

### Luxury











ABS material Chrome finish NO. EF252 02 01 6



Single Function hand shower

Brass material Chrome finish NO. EF225 02 011



Single Function hand shower

Brass material Chrome finish NO. EF224 02 01 1





















Three Function hand shower ABS material

Chrome finish NO. EF237 02 01 6







ABS material Chrome finish

NO. EF234 02 01 6



Three Function hand shower



Three Function hand shower





Three Function hand shower













Three Function hand shower ABS material

Three Function hand shower

ABS material

NO. EF573 02 59 6

Chrome finish NO. EF516 01 01 6







ABS material



Three Function hand shower

T