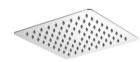

#### **FEATURES**

- Rainfall Shower head
- ABS material
- Matte black finish
- Size: 13"

#### **FEATURES**

- Rainfall Shower head
- ABS material
- Matte black finish
- Size: 11"