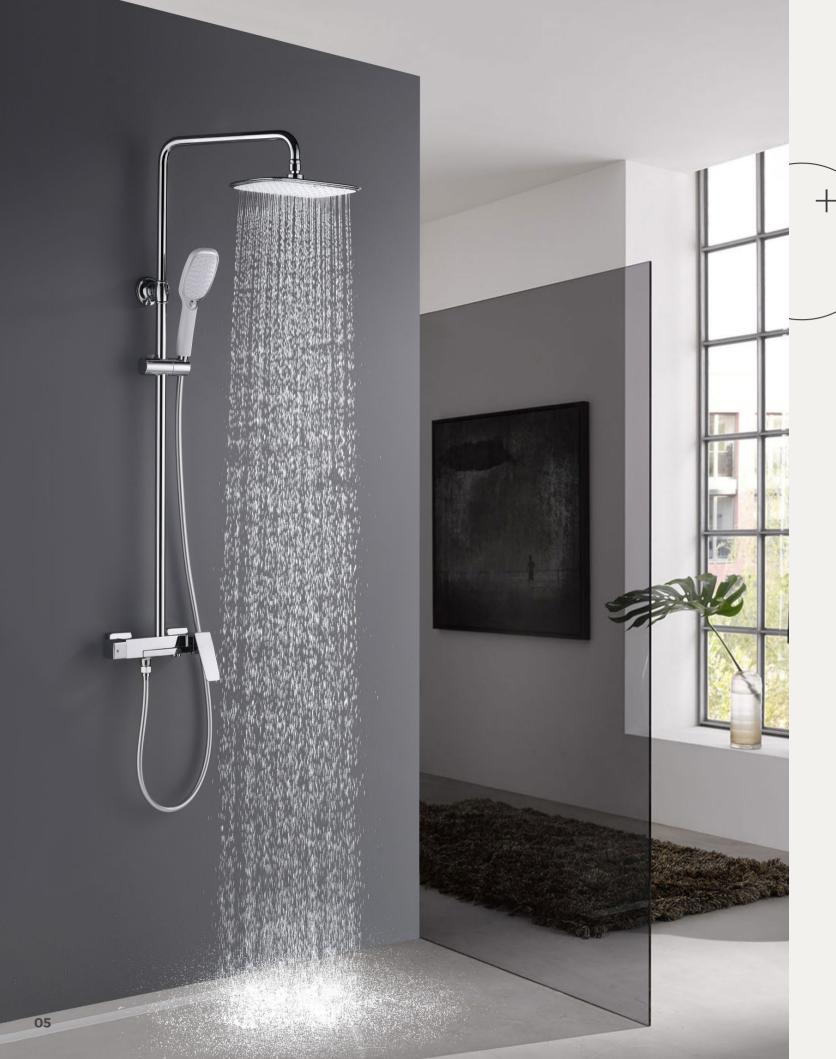

# SHOWER Its design is simple an finishing touch of the strime in the bathroom

Its design is simple and elegant, and the proper design becomes the finishing touch of the bathroom, which can accompany you to spend every good time in the bathroom for a long time.

# SHOWER SETS

Its design is simple and elegant, and the proper design becomes the finishing touch of the bathroom, which can accompany you to spend every good time in the bathroom for a long time.

Hand Shower

# Hot and cold Shower Sets

Its design is simple and elegant, and the proper design becomes the finishing touch of the bathroom, which can accompany you to spend every good time in the bathroom for a long time.