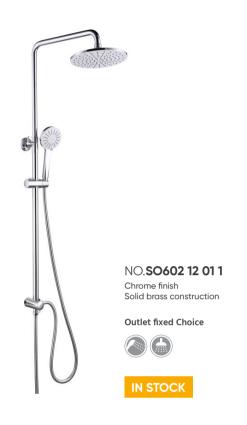

ng visual experience.

+



# SHOWER SETS

### Three Functions



In the design of the shower sets, we pay attention to every detail and pursue perfect quality. Each product is subject to strict quality control to ensure that the product is flawless.

+

24



Hot and cold + Shower Sets



In the design of the shower sets, we pay attention to every detail and pursue perfect quality. Each product is subject to strict quality control to ensure that the product is flawless.



NO.**SO708 13 43 1** Brushed gold finish Solid brass construction











### Shower sets

Luxury



In the design of the shower sets, we pay attention to every detail and pursue perfect quality. Each product is subject to strict quality control to ensure that the product is flawless.

Shower Sets







Luxury



















#### MODEL NO. **H278 01 01 6**



#### **FEATURES**

- Rainfall Shower head
- ABS material
- Chrome finish
- Size: 9"

#### MODEL NO. **H277 02 06 6**



#### **FEATURES**

- Rainfall & Waterfall Shower head
- ABS material
- Matte black finish
- Size: 9"

#### MODEL NO. **H279 01 01 6**



#### **FEATURES**

- Rainfall Shower head
- ABS material
- Chrome finish
- Size: 9"

#### MODEL NO. **H311 01 59 6**



#### **FEATURES**

- Rainfall Shower head
- ABS material
- Matte black finish
- Size: 13"

#### MODEL NO. **H315 01 01 6**



#### **FEATURES**

- Rainfall Shower head
- ABS material
- Chrome finish
- Size: 14"

#### MODEL NO. **H280 02 06 6**



#### **FEATURES**

- Rainfall Shower head
- ABS material
- Matte black finish
- Size: 9"

#### **Shower Heads**



#### MODEL N