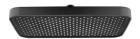

#### **FEATURES**

- Rainfall & Waterfall Shower head
- ABS material
- Matte black finish
- Size: 9"