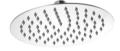

#### **FEATURES**

- Rainfall Shower head
- ABS material
- Chrome finish
- Size: 14"

#### **FEATURES**

- Rainfall Shower head
- Solid brass construction
- Chrome finish
- Size: 6" / 8" / 10" / 12" / 16" and so on

#### **FEATURES**

- Rainfall Shower head • Solid brass construction
- Chrome finish
- Size: 6" / 8" / 10" / 12" / 16" and so on