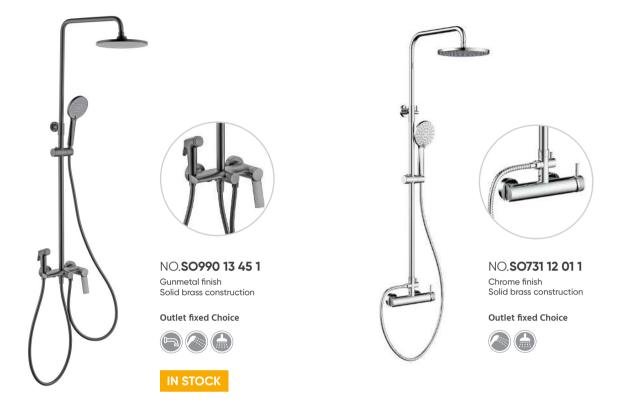

+

24

Hot and cold + Shower Sets

In the design of the shower sets, we pay attention to every detail and pursue perfect quality. Each product is subject to strict quality control to ensure that the product is flawless.

NO.**SO708 13 43 1** Brushed gold finish Solid brass construction