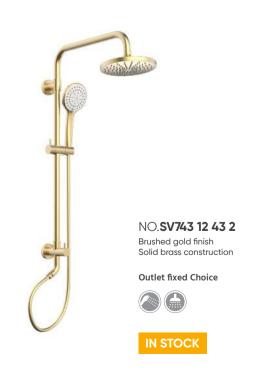

l experience.

+



# SHOWER SETS

### Three Functions



In the design of the shower sets, we pay attention to every detail and pursue perfect quality. Each product is subject to strict quality control to ensure that the product is flawless.

+

24



Hot and cold + Shower Sets



In the design of the shower sets, we pay attention to every detail and pursue perfect quality. Each product is subject to strict quality control to ensure that the product is flawless.



NO.**SO708 13 43 1** Brushed gold finish Solid brass construction











### Shower sets

Luxury



In the design of the shower sets, we pay attention to every detail and pursue perfect quality. Each product is subject to strict quality control to ensure that the product is flawless.

Shower Sets







Luxury



















#### MODEL NO. **H278 01 01 6**



#### **FEATURES**

- Rainfall Shower head
- ABS material
- Chrome finish
- Size: 9"

#### MODEL NO. **H277 02 06 6**



#### **FEATURES**

- Rainfall & Waterfall Shower head
- ABS material
- Matte black finish
- Size: 9"

#### MODEL NO. **H279 01 01 6**



#### **FEATURES**

- Rainfall Shower head
- ABS material
- Chrome finish
- Size: 9"

#### MODEL NO. **H311 01 59 6**



#### **FEATURES**

- Rainfall Shower head
- ABS material
- Matte black finish
- Size: 13"

#### MODEL NO. **H315 01 01 6**



#### **FEATURES**

- Rainfall Shower head
- ABS material
- Chrome finish
- Size: 14"

#### MODEL NO. **H280 02 06 6**



#### **FEATURES**

- Rainfall Shower head
- ABS material
- Matte black finish
- Size: 9"

#### **Shower Heads**



#### MODEL NO. **H30