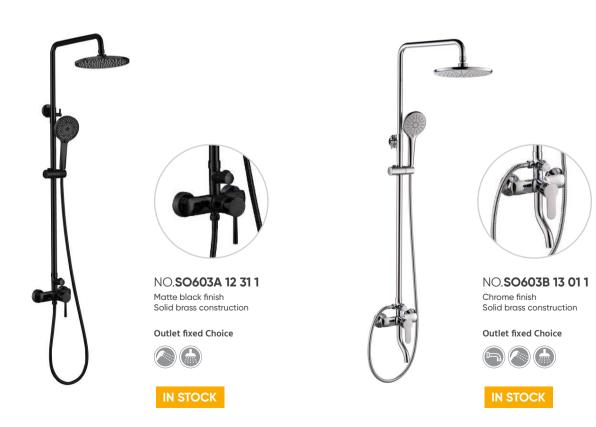

# Hot and cold Shower Sets

Its design is simple and elegant, and the proper design becomes the finishing touch of the bathroom, which can accompany you to spend every good time in the bathroom for a long time.

In the design of the shower sets, we pay attention to every detail and pursue perfect quality. Each product is subject to strict quality control to ensure that the product is flawless.

We not only provide you with highquality shower sets, but also bring you unique decorative charm and brand new visual enjoyment.

# SHOWER SETS

Its design is simple and elegant, and the proper design becomes the finishing touch of the bathroom, which can accompany you to spend every good time in the bathroom for a long time. In the design of the shower sets, we pay attention to every detail and pursue perfect quality. Each product is subject to strict quality control to ensure that the product is flawless.

NO.**SO708 13 43 1** Brushed gold finish Solid brass construction