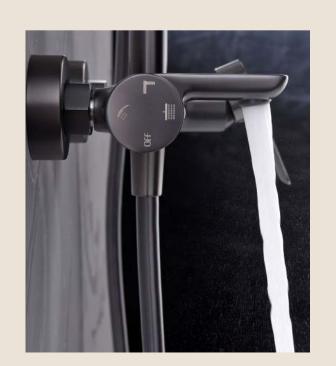

### Shower Valve

Our shower sets will add a beautiful and eye-catching accent to your bathroom, providing you with a fresh and alluring visual experience.

+

### Three Functions

In the design of the shower sets, we pay attention to every detail and pursue perfect quality. Each product is subject to strict quality control to ensure that the product is flawless.