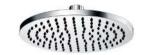

#### **Shower Heads**

#### **FEATURES**

Rainfall Shower head ABS material Chrome finish Size: 8"