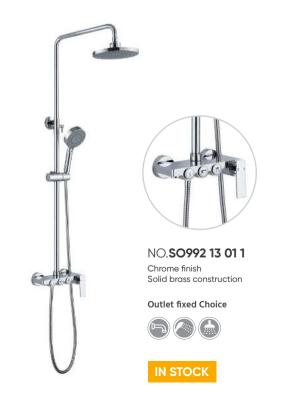

### Shower Valve

Our shower sets will add a beautiful and eye-catching accent to your bathroom, providing you with a fresh and alluring visual experience.

+