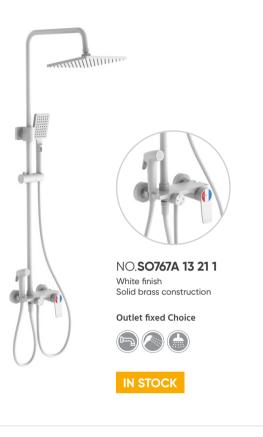

luring visual experience.

+



# SHOWER SETS

### Three Functions



In the design of the shower sets, we pay attention to every detail and pursue perfect quality. Each product is subject to strict quality control to ensure that the product is flawless.

+

24



Hot and cold + Shower Sets



In the design of the shower sets, we pay attention to every detail and pursue perfect quality. Each product is subject to strict quality control to ensure that the product is flawless.



NO.**SO708 13 43 1** Brushed gold finish Solid brass construction











### Shower sets

Luxury



In the design of the shower sets, we pay attention to every detail and pursue perfect quality. Each product is subject to strict quality control to ensure that the product is flawless.

Shower Sets







Luxury



















#### MODEL NO. **H278 01 01 6**



#### **FEATURES**

- Rainfall Shower head
- ABS material
- Chrome finish
- Size: 9"

#### MODEL NO. **H277 02 06 6**



#### **FEATURES**

- Rainfall & Waterfall Shower head
- ABS material
- Matte black finish
- Size: 9"

#### MODEL NO. **H279 01 01 6**



#### **FEATURES**

- Rainfall Shower head
- ABS material
- Chrome finish
- Size: 9"

#### MODEL NO. **H311 01 59 6**



#### **FEATURES**

- Rainfall Shower head
- ABS material
- Matte black finish
- Size: 13"

#### MODEL NO. **H315 01 01 6**



#### **FEATURES**

- Rainfall Shower head
- ABS material
- Chrome finish
- Size: 14"

#### MODEL NO. **H280 02 06 6**



#### **FEATURES**

- Rainfall Shower head
- ABS material
- Matte black finish
- Size: 9"

#### **Shower Heads**



#### MOD