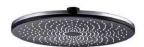

#### **FEATURES**

- Rainfall Shower head
- ABS material
- Matte black finish
- Size: 13"