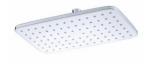

#### **FEATURES**

- Rainfall Shower head
- ABS material
- Chrome finish
- Size: 9"