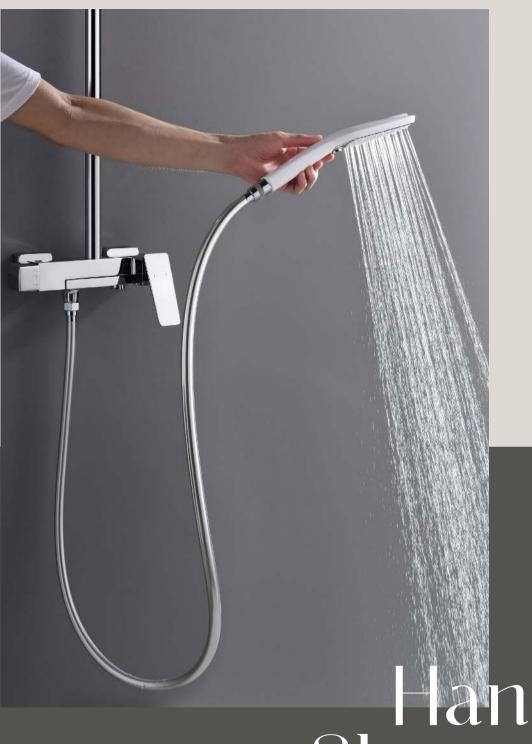

# SHOWER SETS

Its design is simple and elegant, and the proper design becomes the finishing touch of the bathroom, which can accompany you to spend every good time in the bathroom for a long time.

Hand Shower