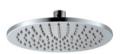

#### **FEATURES**

- Rainfall Shower head
- ABS material
- Chrome finish
- Size: 9"

#### **FEATURES**

Rainfall Shower head ABS material Chrome finish Size: 8"

#### **FEATURES**

- Rainfall Shower head
- ABS material
- Chrome finish • Size: 8"

**FEATURES** 

• ABS material

Chrome finish

• Size: 8"

Rainfall Shower head