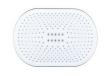

#### **FEATURES**

- Rainfall Shower head
- ABS material
- Chrome finish
- Size: 9"