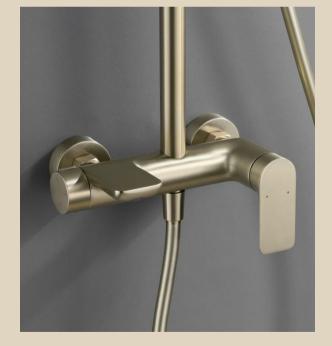

### Shower Valve

Our shower sets will add a beautiful and eye-catching accent to your bathroom, providing you with a fresh and alluring visual experience.

+

### Three Functions

In the design of the shower sets, we pay attention to every detail and pursue perfect quality. Each product is subject to strict quality control to ensure that the product is flawless.